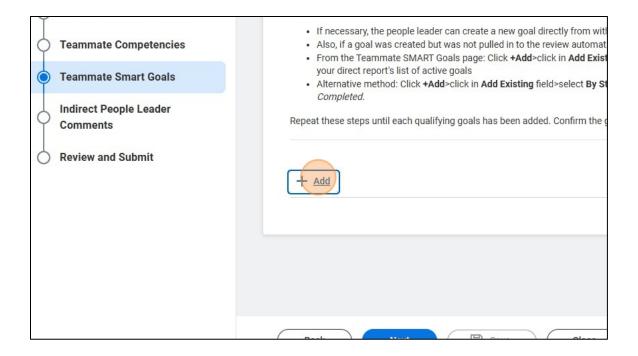

8. On the SMART Goals page, confirm the appropriate SMART goals your direct report had been working on during the review period are now displayed in this section. Also confirm that their combined weights equals 100%.

| DEOD |        | DED.  |
|------|--------|-------|
| PEOP | LE LEA | ADER: |

| Confir      | <b>CLE LEADER:</b><br>m the appropriate SMART goals your direct report had been working on during the review period are now displayed in this s<br>ly weighted and that the total equals 100%. These actions are required and the review cannot be submitted on to the next s |
|-------------|-------------------------------------------------------------------------------------------------------------------------------------------------------------------------------------------------------------------------------------------------------------------------------|
| 16 18 .<br> |                                                                                                                                                                                                                                                                               |
| Once (      | done click Next to proceed.                                                                                                                                                                                                                                                   |
| NOT         | E                                                                                                                                                                                                                                                                             |
| •           | If necessary, the people leader can create a new goal directly from within the teammate's review. Click Add > manually fill i<br>Also, if a goal was created but was not pulled in to the review automatically the people leader can manually bring it in using<br>function.  |
|             | From the Teammate SMART Goals page: Click +Add>click in Add Existing field>select All Valid Goals for Selection to choos<br>your direct report's list of active goals                                                                                                         |
|             | Alternative method: Click +Add>click in Add Existing field>select By Status>select appropriate goal status. NOTE: In most or Completed.                                                                                                                                       |
| Repea       | t these steps until each qualifying goals has been added. Confirm the goals pulled in have a due date of 2024.                                                                                                                                                                |
|             | ^                                                                                                                                                                                                                                                                             |
|             |                                                                                                                                                                                                                                                                               |
| + /         | bdd                                                                                                                                                                                                                                                                           |
| A. Basar    |                                                                                                                                                                                                                                                                               |
|             |                                                                                                                                                                                                                                                                               |
|             |                                                                                                                                                                                                                                                                               |