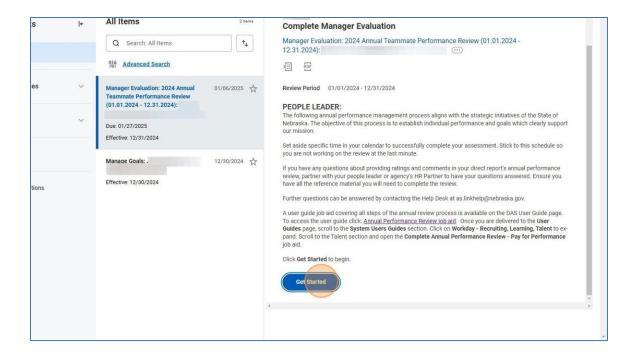

------------------------------------------------|----------------------------------------------------------------------------|
| Awaiting Your Action          Manager Evaluation: 2024 Annual Teammate Performance Review (01.01.2024 - 12.31.2024):          My Tasks - 27 second(s) ago DUE 01/27/2025       DUE 01/27/2025         Image Goals:          My Tasks - 6 day(s) ago | Important Dates<br>You have no important dates coming up.<br>Your Top Apps |
| e <u>Go to My Tasks (2)</u><br>Team Highlights                                                                                                                                                                                                      | Benefits                                                                   |

3. Click Get Started



4. On the *Teammate Self-Evaluation* page, enter any comments you may have regarding the teammate's answers.

| (Actions)<br>01/01/2024 - 12/31/2024                           |                                                                             | Answer x                                                                                                         |
|----------------------------------------------------------------|-----------------------------------------------------------------------------|------------------------------------------------------------------------------------------------------------------|
| ®                                                              | Question What is your other top competency as a teammate, and why do you    | J believe this?