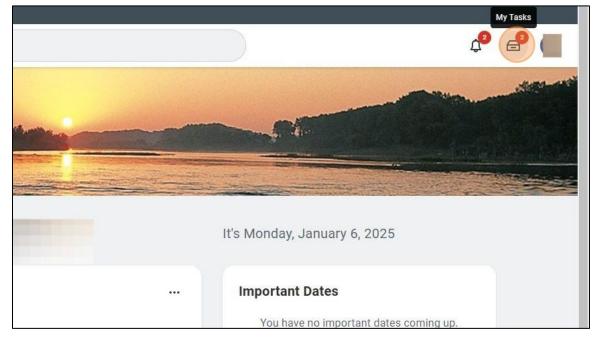

#### Complete the Set Content Step | For People Leaders

- 1. Navigate to your Workday homepage
- 2. Click either on the task in the Awaiting Your Action box on your homepage:

Or click on *My Tasks* in the top right corner to go to your Inbox: