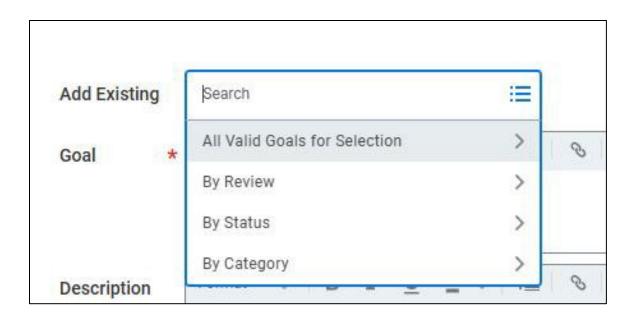

| DEOD |        | DED.  |
|------|--------|-------|
| PEOP | LE LEA | ADER: |

| Confir      | <b>CLE LEADER:</b><br>m the appropriate SMART goals your direct report had been working on during the review period are now displayed in this s<br>ly weighted and that the total equals 100%. These actions are required and the review cannot be submitted on to the next s |
|-------------|-------------------------------------------------------------------------------------------------------------------------------------------------------------------------------------------------------------------------------------------------------------------------------|
| 16 18 .<br> |                                                                                                                                                                                                                                                                               |
| Once (      | done click Next to proceed.                                                                                                                                                                                                                                                   |
| NOT         | E                                                                                                                                                                                                                                                                             |
| •           | If necessary, the people leader can create a new goal directly from within the teammate's review. Click Add > manually fill i<br>Also, if a goal was created but was not pulled in to the review automatically the people leader can manually bring it in using<br>function.  |
|             | From the Teammate SMART Goals page: Click +Add>click in Add Existing field>select All Valid Goals for Selection to choos<br>your direct report's list of active goals                                                                                                         |
|             | Alternative method: Click +Add>click in Add Existing field>select By Status>select appropriate goal status. NOTE: In most or Completed.                                                                                                                                       |
| Repea       | t these steps until each qualifying goals has been added. Confirm the goals pulled in have a due date of 2024.                                                                                                                                                                |
|             | ^                                                                                                                                                                                                                                                                             |
|             |                                                                                                                                                                                                                                                                               |
| + /         | bdd                                                                                                                                                                                                                                                                           |
| A. Basar    |                                                                                                                                                                                                                                                                               |
|             |                                                                                                                                                                                                                                                                               |
|             |                                                                                                                                                                                                                                                                               |