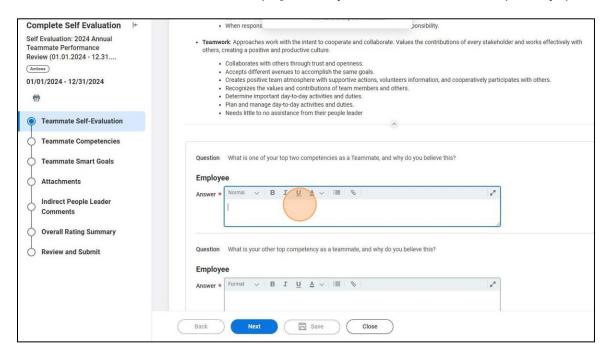

#### 11. On the *Teammate Self-Evaluation* page, enter your answers for the Competency questions.

12. When you have entered all your answers, click Next

| competencies |                                                      |
|--------------|------------------------------------------------------|
| Smart Goals  |                                                      |
| s            | Question Do I have the necessary tools to do my job? |
| ople Leader  | Employee                                             |
|              | Answer * Normal V B I U A V 🗄 🗞                      |
| ng Summary   |                                                      |
| Submit       |                                                      |
|              |                                                      |
|              |                                                      |
|              |                                                      |
|              | Back Next Save Close                                 |
|              |                                                      |

13. On the *Teammate Competencies* page, enter your responses for each Competency.

| valuation: 2024 Annual<br>nate Performance<br>v (01.01.2024 - 12.31        | Teammate Competencies                    |                                                                                                                                                                                                                                                                                        |                                                                                                                               |   |
|----------------------------------------------------------------------------|------------------------------------------|----------------------------------------------------------------------------------------------------------------------------------------------------------------------------------------------------------------------------------------------------------------------------------------|-------------------------------------------------------------------------------------------------------------------------------|---|
| /2024 - 12/31/2024                                                         | additional information pertaining to eac | ch competency. This action is not required however<br>s they enter ratings and comments in your review.                                                                                                                                                                                | e competencies. Comment boxes are available for you to enter<br>you are strongly encouraged to do so. Any information you can |   |
|                                                                            |                                          | ~                                                                                                                                                                                                                                                                                      |                                                                                                                               |   |
| Feammate Competencies                                                      | 5 items                                  |                                                                                                                                                                                                                                                                                        |                                                                                                                               |   |
| eammate Smart Goals                                                        | Competency                               | Description                                                                                                                                                                                                                                                                            | Employee Evaluation                                                                                                           | Î |
| Attachments<br>ndirect People Leader<br>Comments<br>Dverall Rating Summary | Accountable and Dependable               | Takes responsibility for own conduct<br>and adheres to policies and<br>procedures. Portrays dependability,<br>including regular and reliable<br>attendance.<br>• Demonstrates knowledge<br>of costion inclution                                                                        | Cognient                                                                                                                      |   |
| Review and Submit                                                          |                                          | <ul> <li>or position including<br/>deadlines.</li> <li>Takes stops to resolve<br/>issues or error in work.</li> <li>Adheres to policies<br/>regarding work schedule<br/>and leave time.</li> <li>Portrays dependability,<br/>including regular and<br/>reliable attendance.</li> </ul> |                                                                                                                               |   |
|                                                                            | Adaptability                             | Demonstrates a high degree of                                                                                                                                                                                                                                                          | Comment                                                                                                                       |   |