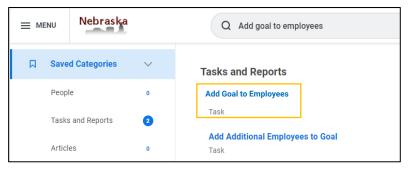

#### Add Goals to Employees

- 1. In Workday, enter Add Goals to Employees in the global search field located at the top of the page.
- 2. From the task list, select **Add Goals to Employees**.

|                    | (a     | Q Add goal to employees                  |
|--------------------|--------|------------------------------------------|
| ☐ Saved Categories | $\sim$ | Tasks and Reports                        |
| People             | 0      | Add Goal to Employees                    |
| Tasks and Reports  | 2      | Task                                     |
| Articles           | 0      | Add Additional Employees to Goal<br>Task |