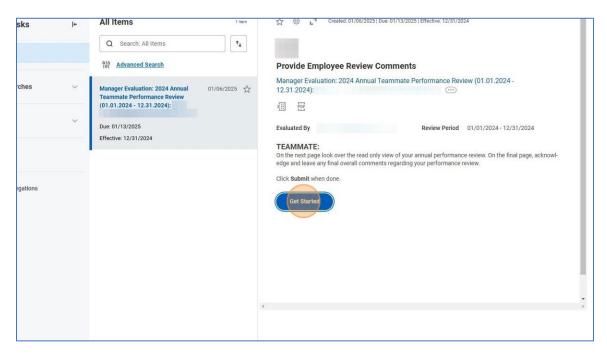

# Complete the Self-Review Step | For Teammates

9. On your Workday homepage, click the *Self Evaluation* task in the Awaiting Your Action inbox.

| Nebraska                                                               | Q Search                                                                                | 📌 🖆                                                                                                                                                                                                                                                                                                                                                                                                                                                                                                                                                                                                                                                                                                                                                                                                                                                                                                                                                                                                                                                                                                                                                                                                                                                                                                                                                                                                                                                                                                                                                                                                                                                                                                                                                                                                                                                                                                                                                                                                                              |  |
|------------------------------------------------------------------------|-----------------------------------------------------------------------------------------|----------------------------------------------------------------------------------------------------------------------------------------------------------------------------------------------------------------------------------------------------------------------------------------------------------------------------------------------------------------------------------------------------------------------------------------------------------------------------------------------------------------------------------------------------------------------------------------------------------------------------------------------------------------------------------------------------------------------------------------------------------------------------------------------------------------------------------------------------------------------------------------------------------------------------------------------------------------------------------------------------------------------------------------------------------------------------------------------------------------------------------------------------------------------------------------------------------------------------------------------------------------------------------------------------------------------------------------------------------------------------------------------------------------------------------------------------------------------------------------------------------------------------------------------------------------------------------------------------------------------------------------------------------------------------------------------------------------------------------------------------------------------------------------------------------------------------------------------------------------------------------------------------------------------------------------------------------------------------------------------------------------------------------|--|
|                                                                        |                                                                                         |                                                                                                                                                                                                                                                                                                                                                                                                                                                                                                                                                                                                                                                                                                                                                                                                                                                                                                                                                                                                                                                                                                                                                                                                                                                                                                                                                                                                                                                                                                                                                                                                                                                                                                                                                                                                                                                                                                                                                                                                                                  |  |
| Good Morning                                                           | , On Behalf of:                                                                         | It's Monday, January 6, 2025                                                                                                                                                                                                                                                                                                                                                                                                                                                                                                                                                                                                                                                                                                                                                                                                                                                                                                                                                                                                                                                                                                                                                                                                                                                                                                                                                                                                                                                                                                                                                                                                                                                                                                                                                                                                                                                                                                                                                                                                     |  |
| Awaiting Your Action<br>Self Evaluati<br>My Tasks - 25<br>DUE 01/20/20 | on: 2024 Annual Teammate Performance Review (01.01.2024 - 12.31.2024):<br>second(s) ago | Your Top Apps          Image: Selection of the s |  |
| Timely Suggestions                                                     | Here's where you'll get updates on your active items.                                   | SS <u>View All Apps</u>                                                                                                                                                                                                                                                                                                                                                                                                                                                                                                                                                                                                                                                                                                                                                                                                                                                                                                                                                                                                                                                                                                                                                                                                                                                                                                                                                                                                                                                                                                                                                                                                                                                                                                                                                                                                                                                                                                                                                                                                          |  |

#### 10. Click Get Started