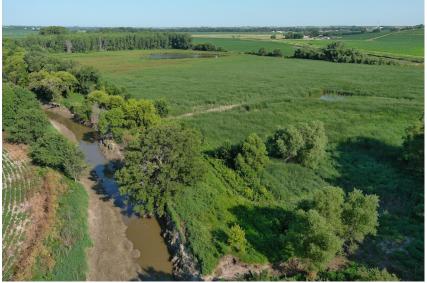

### **DRONE PICTURES BY MIKE**

Photos from Wetland mitigation site that is South of Platte Center, along the North side of Shell Creek. The mission was to find a possible beaver dam causing flooding, which is pictured in the last picture below.