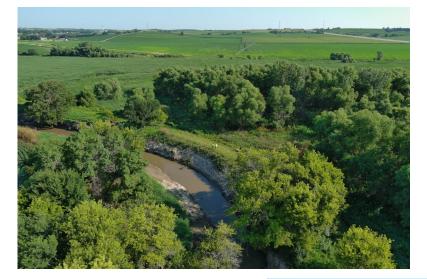

### **DRONE PICTURES BY MIKE**

Photos from Wetland mitigation site that is South of Platte Center, along the North side of Shell Creek. The mission was to find a possible beaver dam causing flooding, which is pictured in the last picture below.