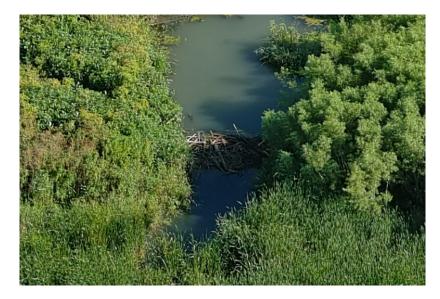

### **DRONE PICTURES BY MIKE**

Photos from Wetland mitigation site that is South of Platte Center, along the North side of Shell Creek. The mission was to find a possible beaver dam causing flooding, which is pictured in the last picture below.

# BEAVER DAM