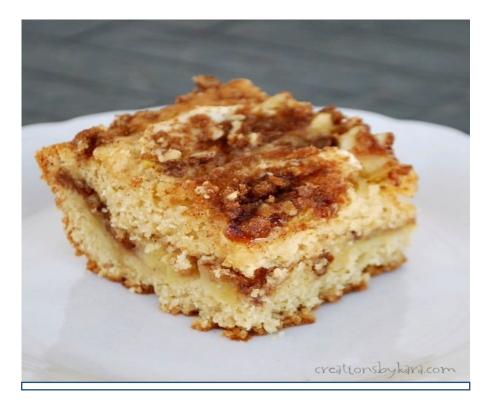

# COFFEE Cake

SHARED BY BILL MAINQUIST, WHO REPORTEDLY HAS BROUGHT THIS DELICIOUS CAKE TO WORK FROM TIME TO TIME!

| <u>CAKE</u> :                                      | TOPPING:            |
|----------------------------------------------------|---------------------|
| 1 PK8 Yellow Cake MIX (reserve 2 TBSP for Topping) | ¾ C Brown Sugar     |
| 1 PKS INSTANT VANILLA PUDDINS                      | 1/3 C WHITE SUBAR   |
| ¾ C LUKEWARM WATER                                 | 1 TSP CINNAMON      |
| ½ C OIL, 3 EBBS                                    | 2 TBSP Cake MIX     |
| 1/2/C SOUF CFEAM                                   | ½ C NUTS (OPTIONAL) |

MIX ALL CAKE INBREDIENTS TOBETHER. PLACE ½ OF BATTER INTO BREASED 9 X 13 PAN. ADD 90% OF THE TOPPING AND THEN THE BALANCE OF THE BATTER. SPRINKLE REMAINING TOPPING ON TOP. BAKE ACCORDING TO Cake MIX DIFECTIONS.