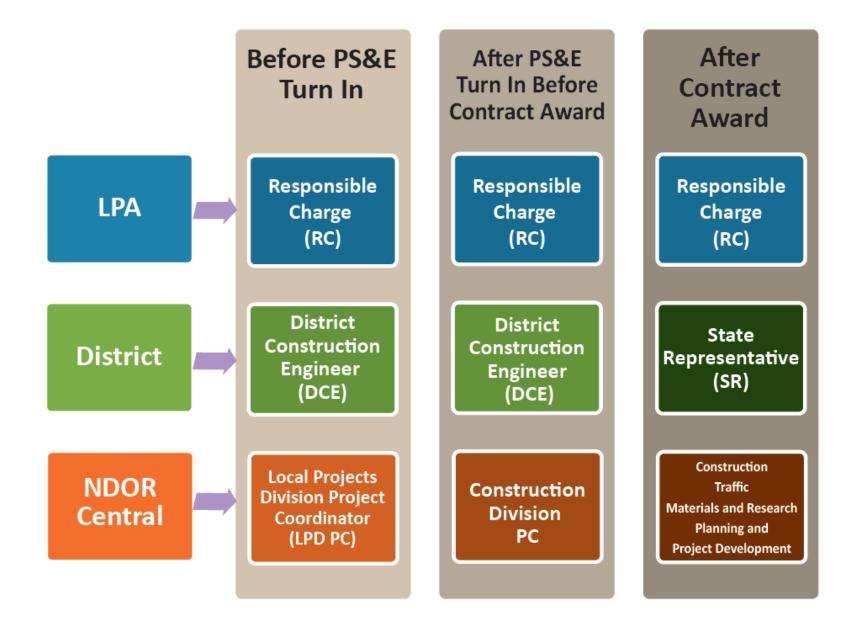

#### **Primary Contacts During An LPA Project**

#### Roles before PS&E Turn In

### LPA RC

- Project Programming
- Coordinate with Local Governing Committees
- Oversee Project Design Process

#### DCE

- Assist LPA RC with:
  - Federal Eligibility (Assessing Betterments and Improvements)
  - Plan In Hand (PIH)
  - ROW Assessment Acquisition, Encroachments, and Permitting
  - Identifying Environmental Footprint

### LPD PC

- Coordinate between LPA RC and NDOR:
  - Project Programming
  - Agreement Execution
  - Checklists

#### Roles Between PS&E Turn in and Contract Award

### LPA RC

- Identify LPA CE Team
  - Internal or Consultant
  - Facilitate negotiation

#### DCE

 Assign NDOR District personnel to assist with NDOR oversight of LPA RC & LPA CE activities during construction

# Construction Division PC

- Coordinate between LPA RC and NDOR to define LPA CE Scope of Services
- Execute agreements before construction contract is awarded

#### Roles After Contract Award

## LPA RC

- Project Decision Maker
- Oversight of LPA CE Team
  - Compliance with agreements
  - Documentation and Checklist use

#### SR

- Oversight of LPA RC and LPA CE Team
  - Compliance with agreements and permits
  - Documentation and checklist use
- Coordinate with NDOR District and Central Complex

Construction
Traffic
Materials & Research
Planning & Project
Development