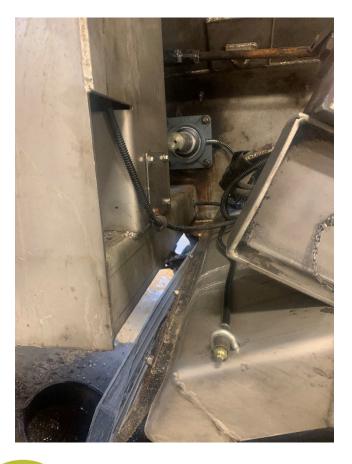

#### **Innovation Description**

We purchased an extended grease gun hose and installed it on the bearing, then fastened it to the rear fender to make greasing the bearing much easier.