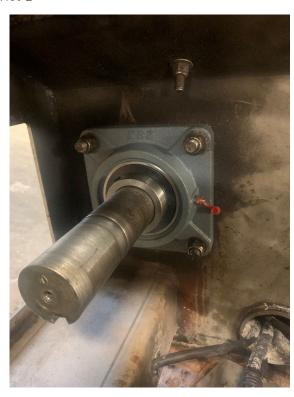

### **Innovation Purpose**

On RDS dump trucks, the floor chain bearings on the rear of the truck were not getting greased because it was very hard to access the grease fitting, causing bearing failure.

#### **Innovation Description**

We purchased an extended grease gun hose and installed it on the bearing, then fastened it to the rear fender to make greasing the bearing much easier.